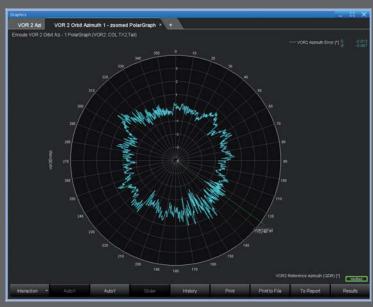

### **Key Features:**

- Highest accuracy and integrity leading to reliable flight inspection results
- Proven reliability and availability all over the globe
- Customized solutions for hardware and software
- Simultaneous multiple facility calibration