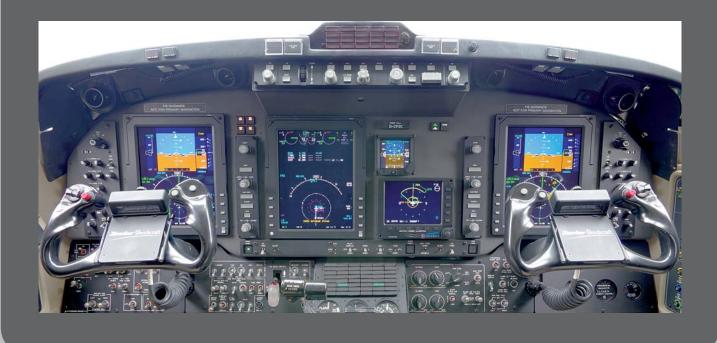

# AeroFIS® — Fully Integrated Crew Concept

### Profit from improved Crew Coordination:

- AeroFIS® can be coupled to the flight director/autopilot for automated flight inspection procedures
- Fully certified by various EASA STC's held by Aerodata AG
- Full support of all flight profiles
- Minimum flight time
- Digital audio & intercom system