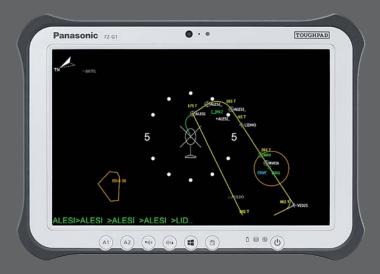

### **Graphical User Interface:**

- AeroFIS® is controlled via a windows based user interface, which allows for rapid familiarization with the flight inspection system and ease of use
- The new graphical user interface follows the latest design guidelines for an ergonomic man-machine interface