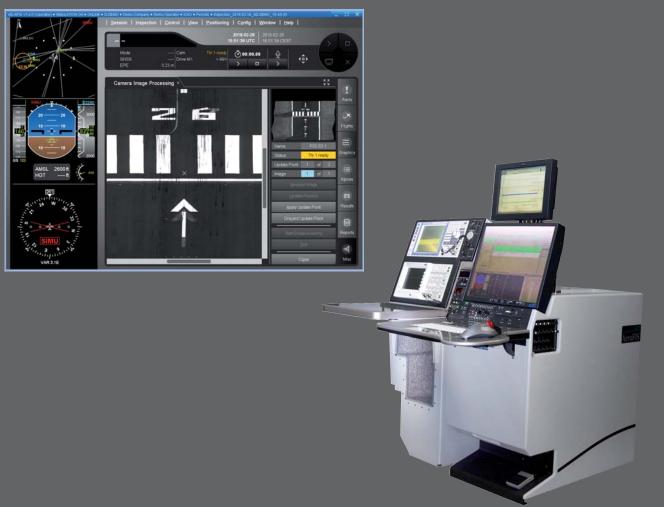

# AeroFIS® — Fully Integrated Crew Concept

### Profit from improved Crew Coordination:

- AeroFIS® can be coupled to the flight director/autopilot for automated flight inspection procedures
- Fully certified by various EASA STC's held by Aerodata AG
- Full support of all flight profiles
- Minimum flight time
- Digital audio & intercom system

### **Graphical User Interface:**

- AeroFIS® is controlled via a windows based user interface, which allows for rapid familiarization with the flight inspection system and ease of use
- The new graphical user interface follows the latest design guidelines for an ergonomic man-machine interface