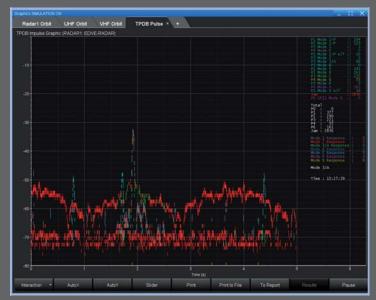

# AeroFIS® — Flight Inspection Systems made by Aerodata

### **AeroFIS® Enhancements:**

- The AeroFIS® is a modular system that can be customized by adding optional enhancements
- The architecture of the system allows the addition of further capabilities and upgrades at any time