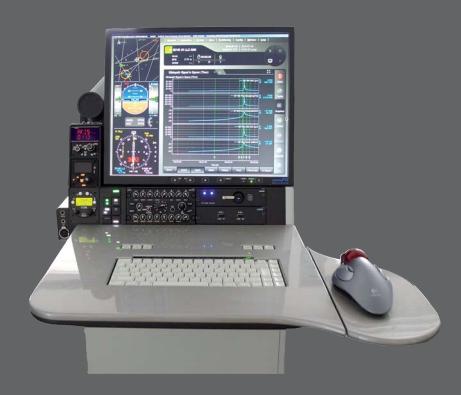

# AeroFIS® — Fully Integrated Crew Concept

### Profit from improved Crew Coordination:

- AeroFIS® can be coupled to the flight director/autopilot for automated flight inspection procedures
- Fully certified by various EASA STC's held by Aerodata AG
- Full support of all flight profiles
- Minimum flight time
- Digital audio & intercom system

### **Graphical User Interface:**

- AeroFIS® is controlled via a windows based user interface, which allows for rapid familiarization with the flight inspection system and ease of use
- The new graphical user interface follows the latest design guidelines for an ergonomic man-machine interface