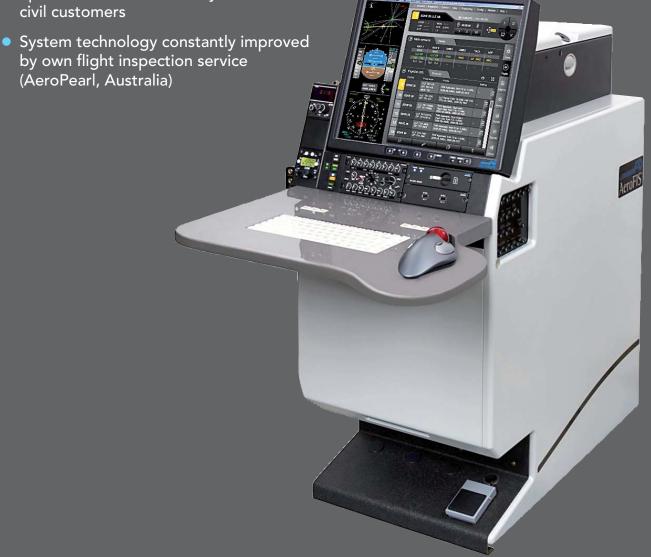

# AeroFIS® – Safety First

The fully automatic AeroFIS® incorporates the latest technology, advanced features, proven integrity and extended flexibility for future expansions

All NAVAids and flight procedures that need calibration or validation can be inspected by AeroFIS®

# AeroFIS® — Setting the Standard in Flight Inspection

### **Key Features:**

- Highest accuracy and integrity leading to reliable flight inspection results
- Proven reliability and availability all over the globe
- Customized solutions for hardware and software
- Simultaneous multiple facility calibration