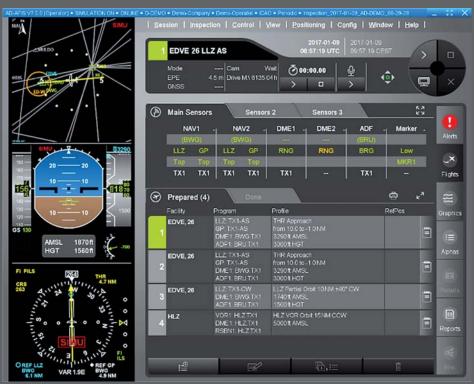

### **Graphical User Interface:**

- AeroFIS® is controlled via a windows based user interface, which allows for rapid familiarization with the flight inspection system and ease of use
- The new graphical user interface follows the latest design guidelines for an ergonomic man-machine interface

# AeroFIS® — Flight Inspection Systems made by Aerodata