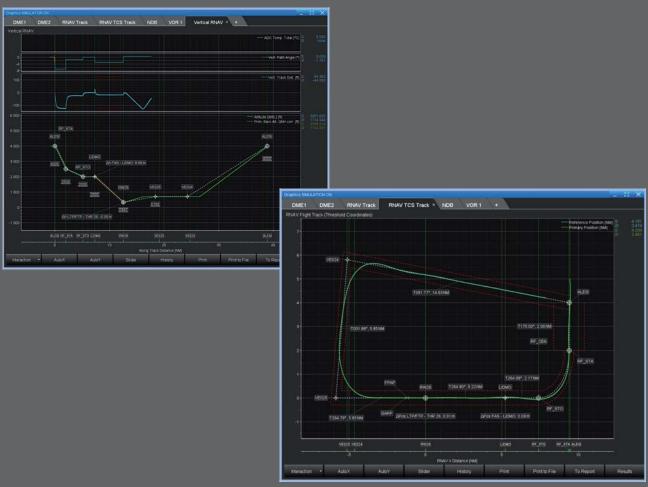

### **Graphical User Interface:**

- AeroFIS® is controlled via a windows based user interface, which allows for rapid familiarization with the flight inspection system and ease of use
- The new graphical user interface follows the latest design guidelines for an ergonomic man-machine interface

# AeroFIS® — Flight Inspection Systems made by Aerodata